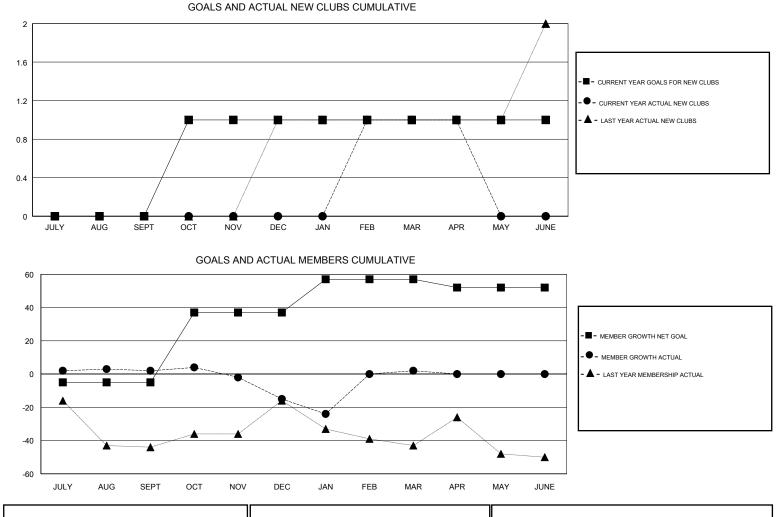

#### GMT CA

| Clubs         |               |             |               | Members               |                           |                         |                                                    |  |
|---------------|---------------|-------------|---------------|-----------------------|---------------------------|-------------------------|----------------------------------------------------|--|
|               | RESULTS FOR   | R 2018-2019 |               | RESULTS FOR 2018-2019 |                           |                         |                                                    |  |
| QUARTER       | NEW CLUB GOAL | NEW CLUBS   | DROPPED CLUBS | QUARTER               | MEMBER GROWTH NET<br>GOAL | MEMBER GROWTH<br>ACTUAL | DROPPED<br>MEMBERS ACTUAL<br>(including transfers) |  |
| JULY/AUG/SEPT | 0             | 0           | 0             | JULY/AUG/SEPT         | -5                        | 26                      | 20                                                 |  |
| OCT/NOV/DEC   | 1             | 0           | 0             | OCT/NOV/DEC           | 42                        | 18                      | 32                                                 |  |
| JAN/FEB/MAR   | 0             | 1           | 1             | JAN/FEB/MAR           | 20                        | 66                      | 45                                                 |  |
| APR/MAY/JUNE  | 0             | 0           | 0             | APR/MAY/JUNE          | -5                        | 13                      | 13                                                 |  |